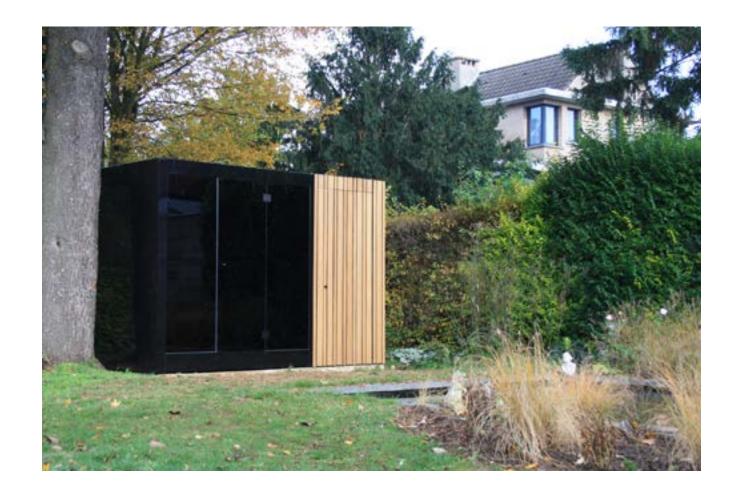

### Outdoor sauna

**10** 

"UNWIND IN YOUR OWN OUTDOOR SAUNA"

Would you like to pimp up your garden with a designer outdoor sauna? Together with you, we will create a concept that complements the design of your garden.

### Sauna

Our saunas are externally clad in aluminium panels, with a choice of standard finish colours: black, white, or stainless steel look.

Would you prefer a different colour? We can finish our aluminium panels in any RAL colour.

Our outdoor saunas are finished with a special coating and varnish that provide perfect year-round protection against heat, humidity and cold. The standard interior finish is white or black. The interior of the saunas is partially clad with thermo ayous planks.

The space at the rear of the sauna serves as a hollow technical area. It houses the outlet for the rainwater, the control unit and all the necessary connections.

All our outdoor saunas can be extended with an overhang or front section (see intro) and/or combined with other wellness products (see combinations).