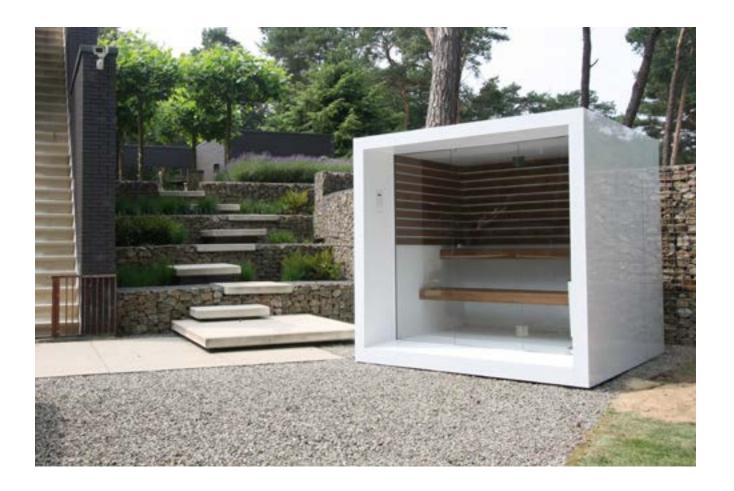

### Outdoor sauna

**10** 

"UNWIND IN YOUR OWN OUTDOOR SAUNA"

Would you like to pimp up your garden with a designer outdoor sauna? Together with you, we will create a concept that complements the design of your garden.

### Sauna

Our saunas are externally clad in aluminium panels, with a choice of standard finish colours: black, white, or stainless steel look.

Would you prefer a different colour? We can finish our aluminium panels in any RAL colour.

Our outdoor saunas are finished with a special coating and varnish that provide perfect year-round protection against heat, humidity and cold. The standard interior finish is white or black. The interior of the saunas is partially clad with thermo ayous planks.

The space at the rear of the sauna serves as a hollow technical area. It houses the outlet for the rainwater, the control unit and all the necessary connections.

All our outdoor saunas can be extended with an overhang or front section (see intro) and/or combined with other wellness products (see combinations).