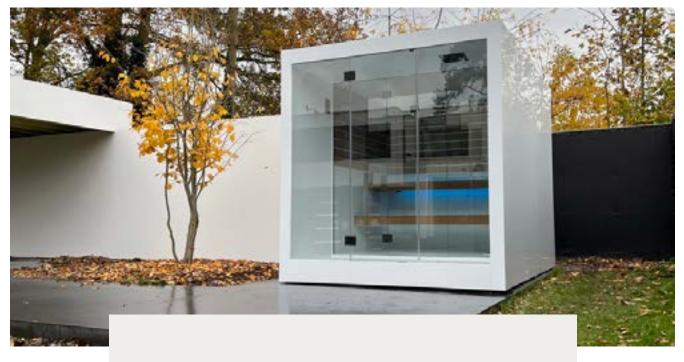

### Outdoor infrared sauna

**18** 

"THE FIRST OUTDOOR DESIGN INFRARED SAUNA"

Pep yourself up in your own outdoor infrared sauna, tailored to your requirements and the design of your garden.

### Infrared sauna

Our saunas are externally clad in aluminium panels, with a choice of standard finish colours: black, white, or stainless steel look.

Would you prefer a different colour? We can finish our aluminium panels in any RAL colour.

Our outdoor saunas are finished with a special coating and varnish that provide perfect year-round protection against heat, humidity and cold. The standard interior finish is white or black. The interior of the saunas is partially clad with thermo ayous planks.

The space at the rear of the sauna serves as a hollow technical area. It houses the outlet for the rainwater, the control unit and all the necessary connections.

All our outdoor saunas can be extended with an overhang or front section (see intro) and/or combined with other wellness products (see combinations).