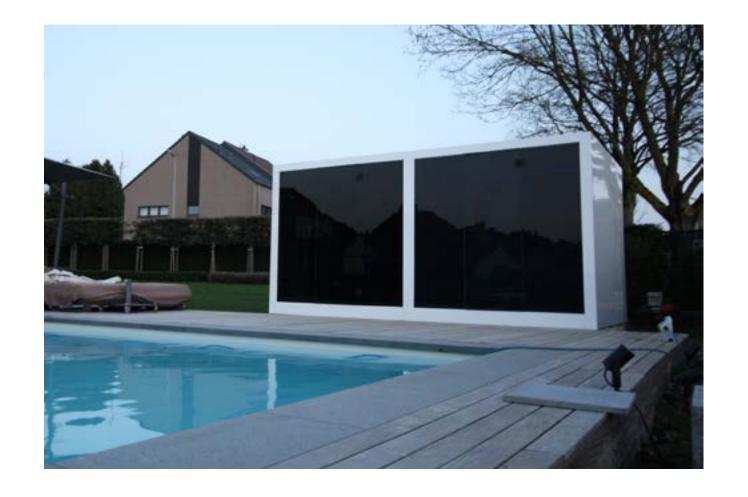

### Outdoor sauna

**10** 

"UNWIND IN YOUR OWN OUTDOOR SAUNA"

Would you like to pimp up your garden with a designer outdoor sauna? Together with you, we will create a concept that complements the design of your garden.

### Sauna

Our saunas are externally clad in aluminium panels, with a choice of standard finish colours: black, white, or stainless steel look.

Would you prefer a different colour? We can finish our aluminium panels in any RAL colour.