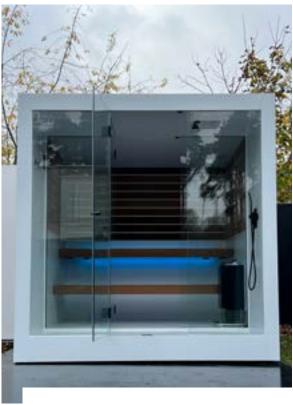

### Outdoor sauna with shower

**14** 

Would you like to complete your spa experience with a designer outdoor sauna with shower?

### Shower

Saunas and showers go hand in hand. Our outdoor sauna with shower enables you to enjoy a shower before or after you use the sauna. And all that in one compact room that is installed in front of the sauna. You can step straight from the shower into the sauna and vice versa. What's more, the shower area becomes pleasantly warm as the sauna heats up. So you'll never be left feeling cold! The standard interior finish for the showers is white or black.

All our outdoor saunas with shower can be extended with an overhang or front section (see intro) and/or combined with other wellness products (see combinations).