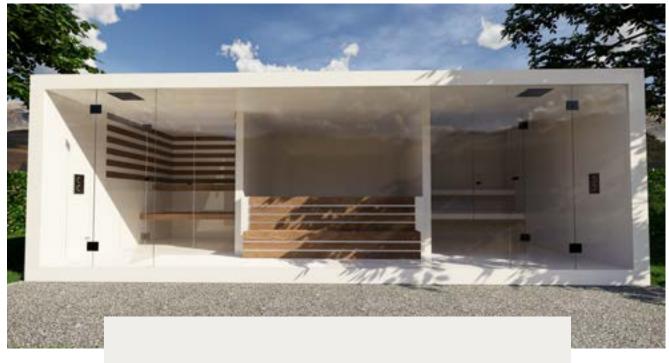

### **Outdoor Sudorium**

**26** 

"SUDORIUM, 5-IN-1"

A spa unit with 5 functions in 1? That is Thermalux' latest development: the Sudorium. The name Sudorium comes from the Latin word 'sudor', meaning 'sweat'. There could hardly be a more appropriate name for this spa unit, which includes a Finnish sauna, a biosauna, an infrared sauna, a steam room, and a shower.

5-in-1; that means a Finnish sauna, a biosauna, an infrared sauna, a steam room and a shower combined in one cube. Does 5-in-1 sound a bit too much for you? Don't worry, you can also opt for less extensive combinations. Such as an infrared sauna in combination with a steam shower. Or just a Finnish sauna with a steam shower. There are numerous options. Your Sudorium will be customised to your wishes and requirements.