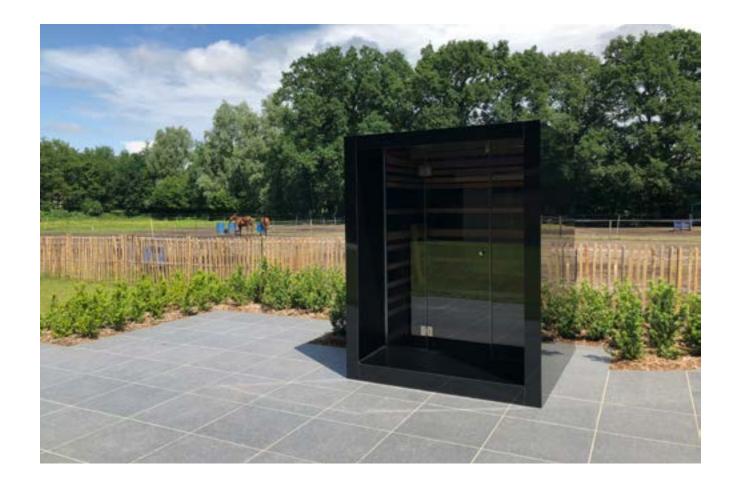

### Outdoor steam room

Relax and detoxify in your own outdoor steam room. Fully tailored to your requirements and the design of your garden.

### Steam room

Our outdoor steam rooms are externally clad in aluminium panels, with a choice of standard finish colours: black, white, or stainless steel look. Would you prefer a different colour? We can finish our aluminium panels in any RAL colour. Our steam rooms are finished with a special coating and varnish that provide perfect year-round protection against heat, humidity and cold. The standard interior finish is white or black.

The space at the rear of the steam room serves as a hollow technical area. It houses the outlet for the rainwater, the control unit and all the necessary connections.

The steam room is the very different experience from the sauna or infrared sauna. A steam room is reminiscent of a Turkish Hammam with high humidity (almost 100%) and a temperature of  $40^{\circ}\text{C} - 45^{\circ}\text{C}$ .