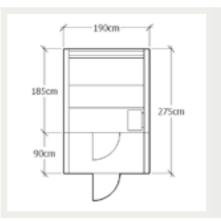

Our saunas, infrared saunas, steam rooms and combinations are available in three different versions: the basic model, a model with an overhang and a model with a front section.

# 190cm

### Basic model

The basic model is standard in our range. These are the models where the glass at the front is flush and you step directly into and out of your cabin.

The advantage of this is: a nice panoramic, open view.

### With an overhang

The products with an overhang have an additional covered area, 60 cm deep.

The advantages of this are: no rain on the glass, a protected entrance area, room to leave your slippers, hang up bathrobes and/or stand a stool, for example, and the overhang also creates an extra sense of depth.

### With front section

Here, a completely separate space is added. More specifically, a sheltered space with a depth of 90 centimetres, enclosed by glass.

The advantages this offers are: a separate space that becomes pleasantly warm as your spa is heated, a space that can serve as a changing room (with the option of fitting of privacy glass).