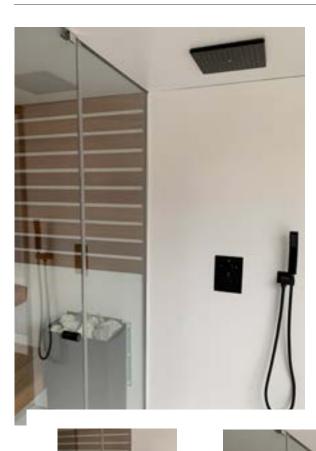

### Shower

Saunas and showers go hand in hand. Our outdoor sauna with shower enables you to enjoy a shower before or after you use the sauna. And all that in one compact room that is installed in front of the sauna. You can step straight from the shower into the sauna and vice versa. What's more, the shower area becomes pleasantly warm as the sauna heats up. So you'll never be left feeling cold! The standard interior finish for the showers is white or black.

Glass: Toughened glass, 8mm

Insulation: Fully insulated, 4 cm glass wool

Frost protection: Yes

Tap fittings, built-in : Black

Options: Double glazing, panorama window

Thermalux supplies three different types of sauna: Finnish sauna (dry sauna, low humidity, 80-90°C), biosauna (high humidity, 50-60°C), combi sauna (combination of Finnish and infrared sauna).