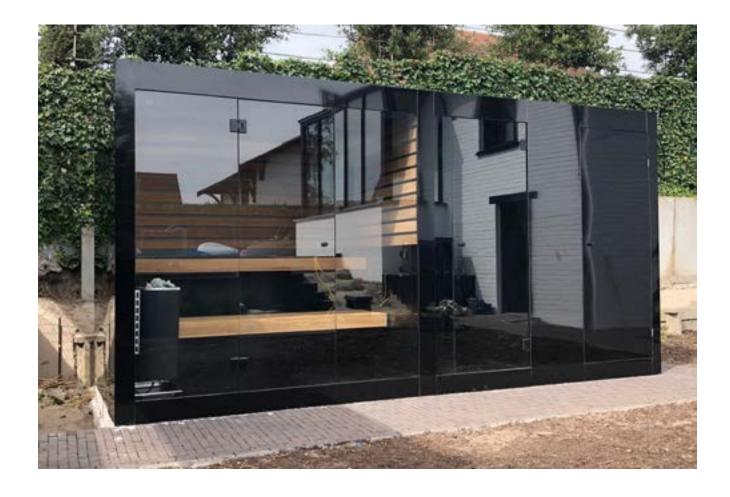

### Sauna

Our saunas are externally clad in aluminium panels, with a choice of standard finish colours: black, white, or stainless steel look.

Would you prefer a different colour? We can finish our aluminium panels in any RAL colour.

Our outdoor saunas are finished with a special coating and varnish that provide perfect year-round protection against heat, humidity and cold. The standard interior finish is white or black. The interior of the saunas is partially clad with thermo ayous planks.

The space at the rear of the sauna serves as a hollow technical area. It houses the outlet for the rainwater, the control unit and all the necessary connections.

All our outdoor saunas can be extended with an overhang or front section (see intro) and/or combined with other wellness products (see combinations).