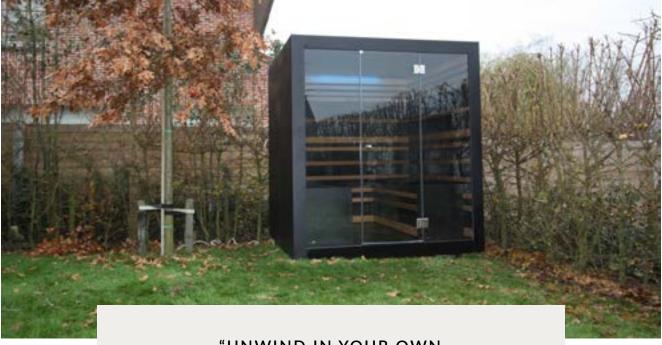

### Outdoor sauna

**10** 

"UNWIND IN YOUR OWN OUTDOOR SAUNA"

Would you like to pimp up your garden with a designer outdoor sauna? Together with you, we will create a concept that complements the design of your garden.

### Sauna

Our saunas are externally clad in aluminium panels, with a choice of standard finish colours: black, white, or stainless steel look.

Would you prefer a different colour? We can finish our aluminium panels in any RAL colour.

Our outdoor saunas are finished with a special coating and varnish that provide perfect year-round protection against heat, humidity and cold. The standard interior finish is white or black. The interior of the saunas is partially clad with thermo ayous planks.

The space at the rear of the sauna serves as a hollow technical area. It houses the outlet for the rainwater, the control unit and all the necessary connections.

All our outdoor saunas can be extended with an overhang or front section (see intro) and/or combined with other wellness products (see combinations).