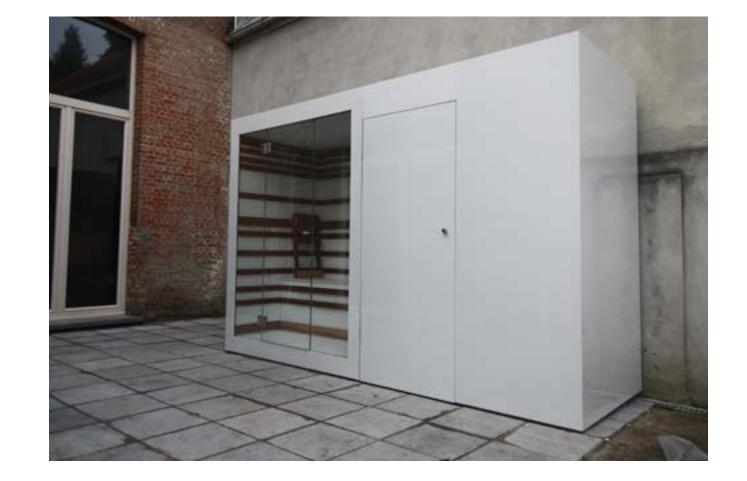

### Outdoor infrared sauna

**18** 

"THE FIRST OUTDOOR DESIGN INFRARED SAUNA"

Pep yourself up in your own outdoor infrared sauna, tailored to your requirements and the design of your garden.

### Infrared sauna

Our saunas are externally clad in aluminium panels, with a choice of standard finish colours: black, white, or stainless steel look.

Would you prefer a different colour? We can finish our aluminium panels in any RAL colour.

Our outdoor saunas are finished with a special coating and varnish that provide perfect year-round protection against heat, humidity and cold. The standard interior finish is white or black. The interior of the saunas is partially clad with thermo ayous planks.

The space at the rear of the sauna serves as a hollow technical area. It houses the outlet for the rainwater, the control unit and all the necessary connections.

All our outdoor saunas can be extended with an overhang or front section (see intro) and/or combined with other wellness products (see combinations).

### Infrared heaters

We use large, high-quality infrared heaters. This provides a constant pleasant surface temperature, ensuring all areas of the body warm up evenly. We install our radiators all around the cabin and under the bench. Together with and the thermo ayous planks and glass, the interior lining ensures optimal reflection of the infrared rays. An infrared sauna is a dry room with a temperature of 45°C - 50°C.