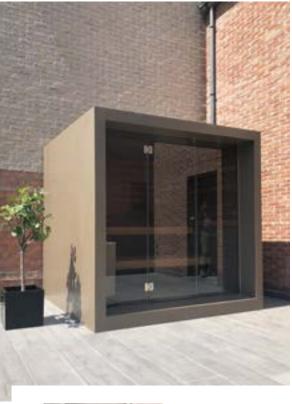

### Outdoor sauna with shower

**14** 

Would you like to complete your spa experience with a designer outdoor sauna with shower?

### Sauna

Our saunas are externally clad in aluminium panels, with a choice of standard finish colours: black, white, or stainless steel look.

Would you prefer a different colour? We can finish our aluminium panels in any RAL colour.

Our outdoor saunas are finished with a special coating and varnish that provide perfect year-round protection against heat, humidity and cold. The standard interior finish is white or black. The interior of the saunas is partially clad with thermo ayous planks.

The space at the rear of the sauna serves as a hollow technical area. It houses the outlet for the rainwater, the control unit and all the necessary connections. The shower boiler can also be installed in this room, with a small extension to the rear space if necessary.

### Shower

Saunas and showers go hand in hand. Our outdoor sauna with shower enables you to enjoy a shower before or after you use the sauna. And all that in one compact room that is installed in front of the sauna. You can step straight from the shower into the sauna and vice versa. What's more, the shower area becomes pleasantly warm as the sauna heats up. So you'll never be left feeling cold! The standard interior finish for the showers is white or black.