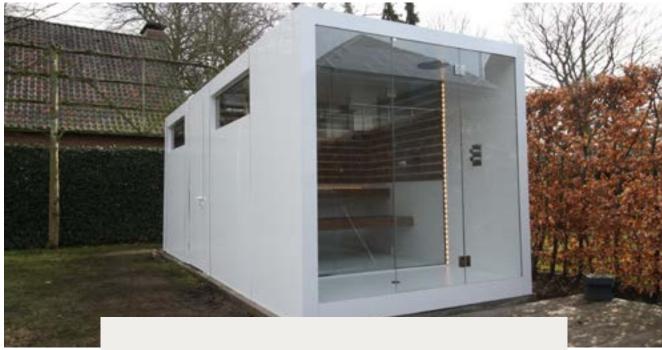

### Outdoor sauna

**10** 

"UNWIND IN YOUR OWN OUTDOOR SAUNA"

Would you like to pimp up your garden with a designer outdoor sauna? Together with you, we will create a concept that complements the design of your garden.

### Sauna

Our saunas are externally clad in aluminium panels, with a choice of standard finish colours: black, white, or stainless steel look.

Would you prefer a different colour? We can finish our aluminium panels in any RAL colour.

Our outdoor saunas are finished with a special coating and varnish that provide perfect year-round protection against heat, humidity and cold. The standard interior finish is white or black. The interior of the saunas is partially clad with thermo ayous planks.

The space at the rear of the sauna serves as a hollow technical area. It houses the outlet for the rainwater, the control unit and all the necessary connections.

All our outdoor saunas can be extended with an overhang or front section (see intro) and/or combined with other wellness products (see combinations).