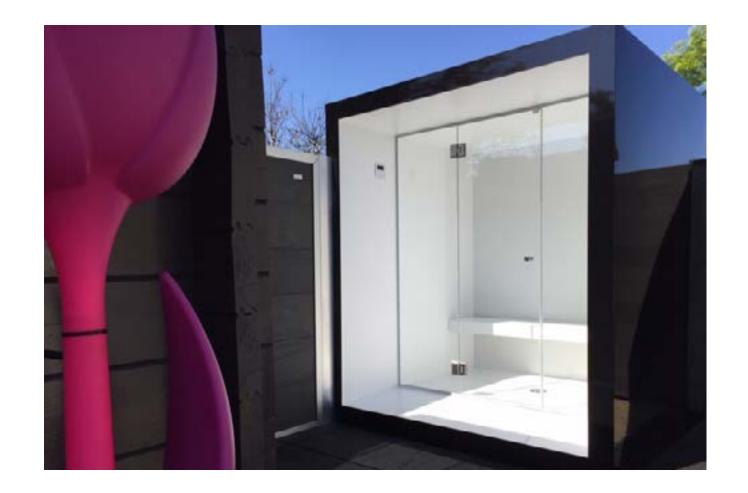

### Outdoor sauna

**10** 

"UNWIND IN YOUR OWN OUTDOOR SAUNA"

Would you like to pimp up your garden with a designer outdoor sauna? Together with you, we will create a concept that complements the design of your garden.

### Sauna

Our saunas are externally clad in aluminium panels, with a choice of standard finish colours: black, white, or stainless steel look.

Would you prefer a different colour? We can finish our aluminium panels in any RAL colour.

Our outdoor saunas are finished with a special coating and varnish that provide perfect year-round protection against heat, humidity and cold. The standard interior finish is white or black. The interior of the saunas is partially clad with thermo ayous planks.

The space at the rear of the sauna serves as a hollow technical area. It houses the outlet for the rainwater, the control unit and all the necessary connections.

All our outdoor saunas can be extended with an overhang or front section (see intro) and/or combined with other wellness products (see combinations).