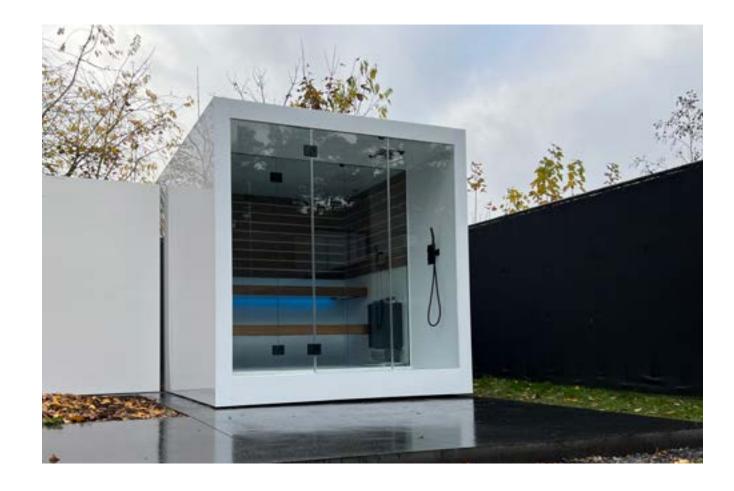

### Outdoor sauna with shower

**14** 

Would you like to complete your spa experience with a designer outdoor sauna with shower?

### Shower

Saunas and showers go hand in hand. Our outdoor sauna with shower enables you to enjoy a shower before or after you use the sauna. And all that in one compact room that is installed in front of the sauna. You can step straight from the shower into the sauna and vice versa. What's more, the shower area becomes pleasantly warm as the sauna heats up. So you'll never be left feeling cold! The standard interior finish for the showers is white or black.