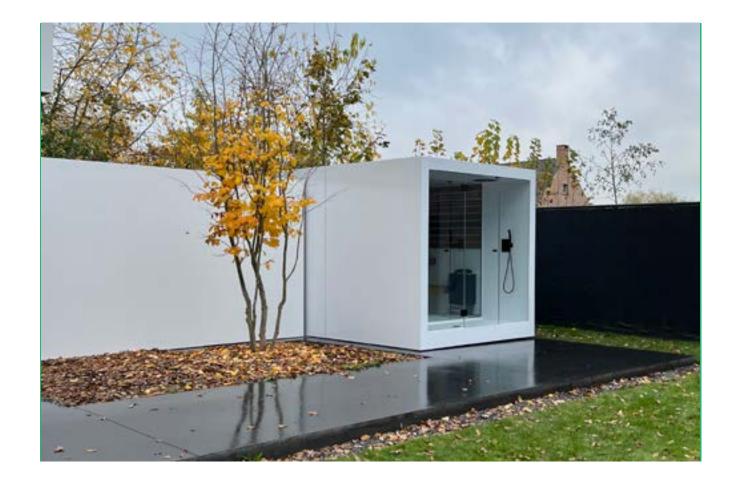

### Outdoor sauna

**10** 

"UNWIND IN YOUR OWN OUTDOOR SAUNA"

Would you like to pimp up your garden with a designer outdoor sauna? Together with you, we will create a concept that complements the design of your garden.

### Sauna

Our saunas are externally clad in aluminium panels, with a choice of standard finish colours: black, white, or stainless steel look.

Would you prefer a different colour? We can finish our aluminium panels in any RAL colour.

Our outdoor saunas are finished with a special coating and varnish that provide perfect year-round protection against heat, humidity and cold. The standard interior finish is white or black. The interior of the saunas is partially clad with thermo ayous planks.

The space at the rear of the sauna serves as a hollow technical area. It houses the outlet for the rainwater, the control unit and all the necessary connections.

All our outdoor saunas can be extended with an overhang or front section (see intro) and/or combined with other wellness products (see combinations).