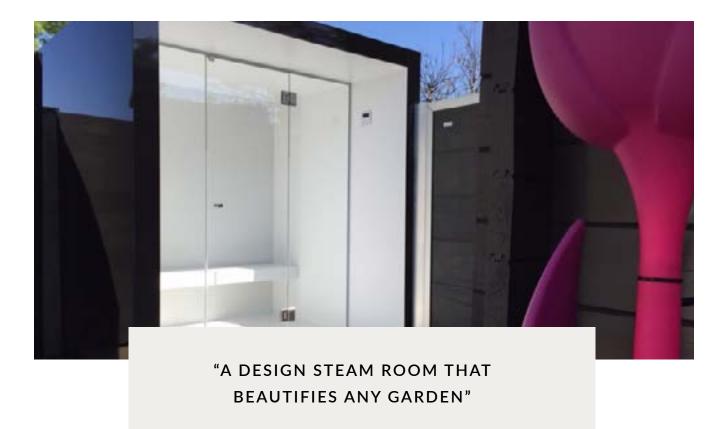

### Outdoor steam room

Relax and detoxify in your own outdoor steam room. Fully tailored to your requirements and the design of your garden.

### Steam room

Our outdoor steam rooms are externally clad in aluminium panels, with a choice of standard finish colours: black, white, or stainless steel look. Would you prefer a different colour? We can finish our aluminium panels in any RAL colour. Our steam rooms are finished with a special coating and varnish that provide perfect year-round protection against heat, humidity and cold. The standard interior finish is white or black.

The space at the rear of the steam room serves as a hollow technical area. It houses the outlet for the rainwater, the control unit and all the necessary connections.

The steam room is the very different experience from the sauna or infrared sauna. A steam room is reminiscent of a Turkish Hammam with high humidity (almost 100%) and a temperature of  $40^{\circ}\text{C} - 45^{\circ}\text{C}$ .