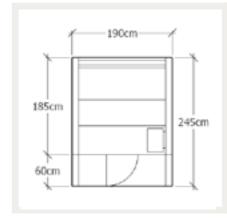

# 190cm

### Basic model

The basic model is standard in our range. These are the models where the glass at the front is flush and you step directly into and out of your cabin.

The advantage of this is: a nice panoramic, open view.