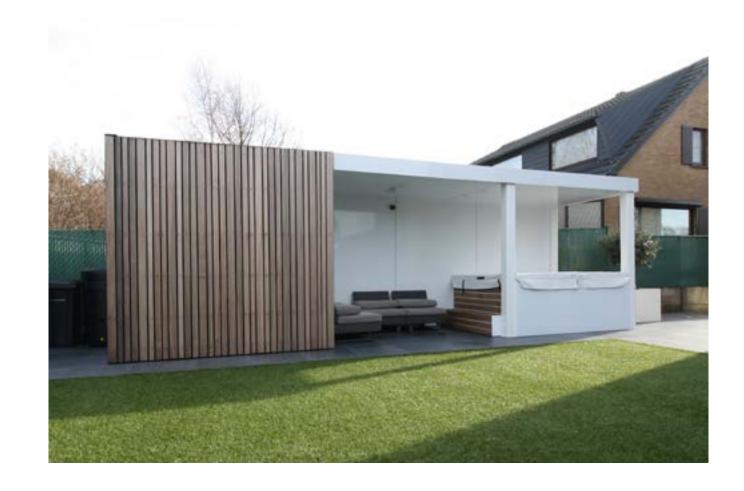

### Poolhouse

"A MODERN POOLHOUSE FOR EVERY HOME"

Would you like to bring together all your outdoor wellness equipment under a stylish cover, or have you long been dreaming of a modern pool house to use as a garden lounge? We always design our pool houses and covers to measure, taking your wishes and requirements into account.

### Customised covers and pool house

Whether or not your spa includes a shed, by adding a patio cover we can turn it into a fully fledged pool house; enabling you to combine a lounge area with your chosen wellness unit. Would you rather have a jacuzzi than a seating area? Then we will incorporate that into the plan.

All our outdoor wellness equipment has the same look and design to ensure that they always complement each other perfectly, regardless of the combinations. We also apply this principle to our pool houses, and use the same materials. A standard model or fully personalised; the choice is yours. For extra protection, we can also add a sliding glass system.