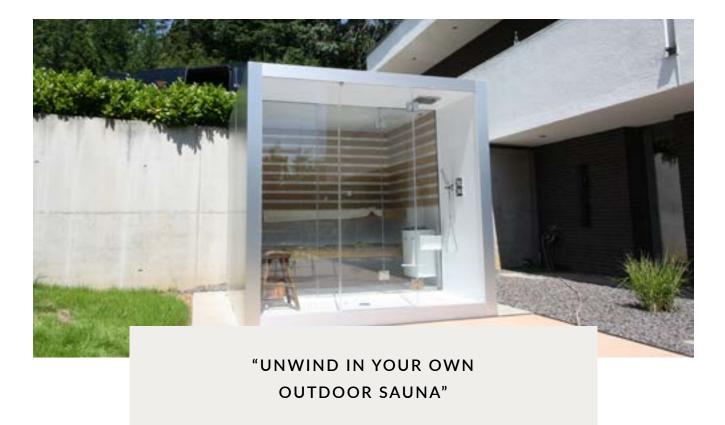

### Outdoor sauna with shower

**14** 

Would you like to complete your spa experience with a designer outdoor sauna with shower?

### Sauna

Our saunas are externally clad in aluminium panels, with a choice of standard finish colours: black, white, or stainless steel look.

Would you prefer a different colour? We can finish our aluminium panels in any RAL colour.

Our outdoor saunas are finished with a special coating and varnish that provide perfect year-round protection against heat, humidity and cold. The standard interior finish is white or black. The interior of the saunas is partially clad with thermo ayous planks.

The space at the rear of the sauna serves as a hollow technical area. It houses the outlet for the rainwater, the control unit and all the necessary connections. The shower boiler can also be installed in this room, with a small extension to the rear space if necessary.

### Shower

Saunas and showers go hand in hand. Our outdoor sauna with shower enables you to enjoy a shower before or after you use the sauna. And all that in one compact room that is installed in front of the sauna. You can step straight from the shower into the sauna and vice versa. What's more, the shower area becomes pleasantly warm as the sauna heats up. So you'll never be left feeling cold! The standard interior finish for the showers is white or black.

All our outdoor saunas with shower can be extended with an overhang or front section (see intro) and/or combined with other wellness products (see combinations).